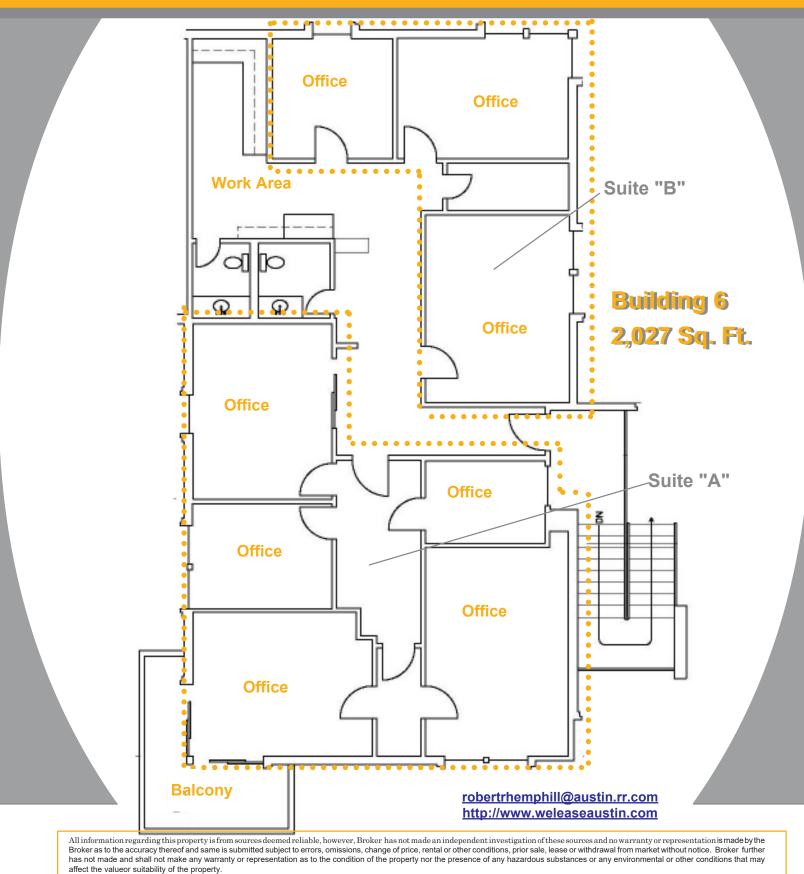

### 2525 Wallingwood, Building 6

- Lease Area : Suite 600 "A" is 1,265 Rentable Sq . Ft. Suite 600 "B" is 761 Rentable Sq. Ft. Total available 2,026 Rentnable Sq. Ft.
- **Lease Rate:** First year rate is \$28.00 per sq. ft. gross, net of utilities and janitorial
- Availability: Suite "A" August 1, 2021, and Suite "B" September 1, 2021

# FOR LEASE Suite 600 "A" is 1,265 Sq. Ft. Suite 600 "B" is 761 Sq. Ft. Total 2,027 Sq. Ft.

1300 West Lynn, Suite 108, Austin, Texas 78703, (512) 474-2224 fax: (512) 474-4224